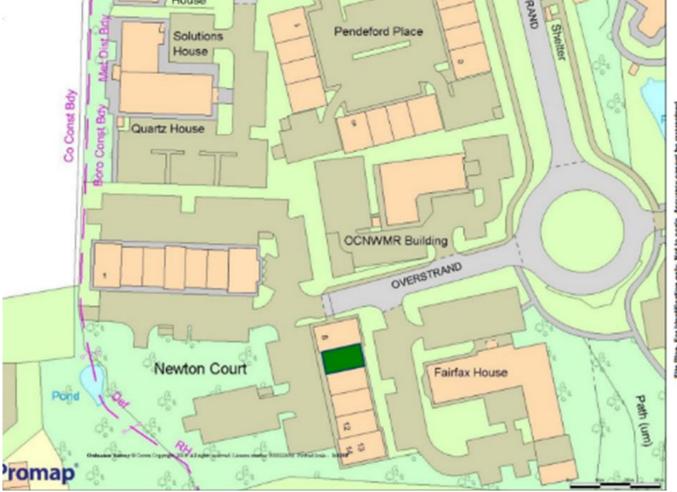

## 9 NEWTON COURT, PENDEFORD BUSINESS PARK, WOLVERHAMPTON, STAFFORDSHIRE, WV9 5HD

///sake.waters.object

The unit is located on the well-established Pendeford Business Park which is approximately 4.5 miles north of Wolverhampton City Centre and 1.7 miles from Junction 2 of the M54.

The building is available at a rent of £20,000.00 pa exclusive of Business Rates, Utilities, Service Charge, VAT, and Insurance.