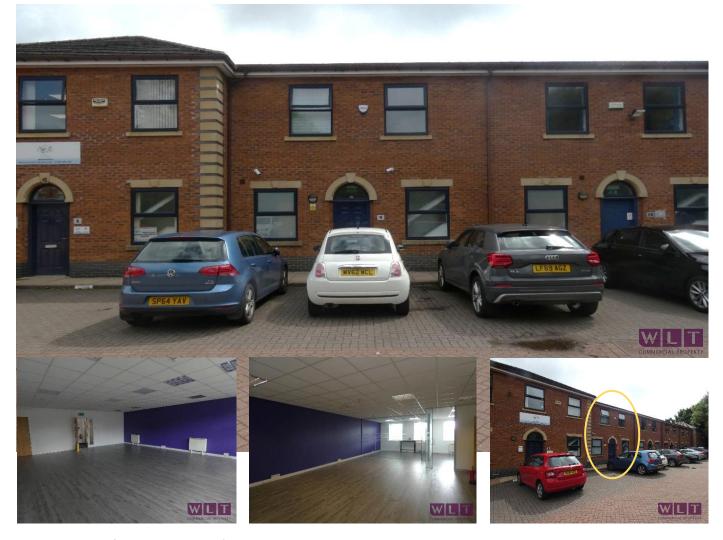

## 1,668 sq ft (154.96 sq m)

The office space compromises a mixture of open plan and cellular offices, each with suspended ceilings, perimeter trunking, double glazed windows, kitchenette, and W/C facilities at ground floor level. Car parking is provided within the landscaped surroundings.