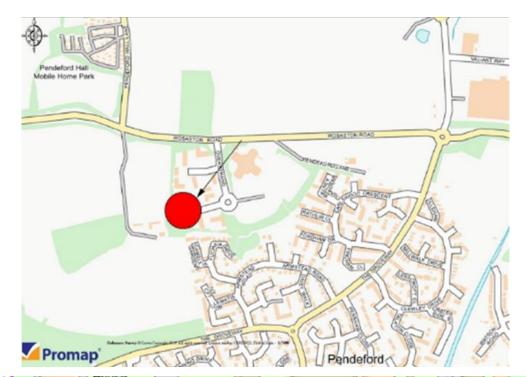

The unit is located on the well-established Pendeford Business Park which is approximately 4.5 miles north of Wolverhampton City Centre and 1.7 miles from Junction 2 of the M54.

The building is available at a rent of £20,000.00 pa exclusive of Business Rates, Utilities, Service Charge, VAT, and Insurance.